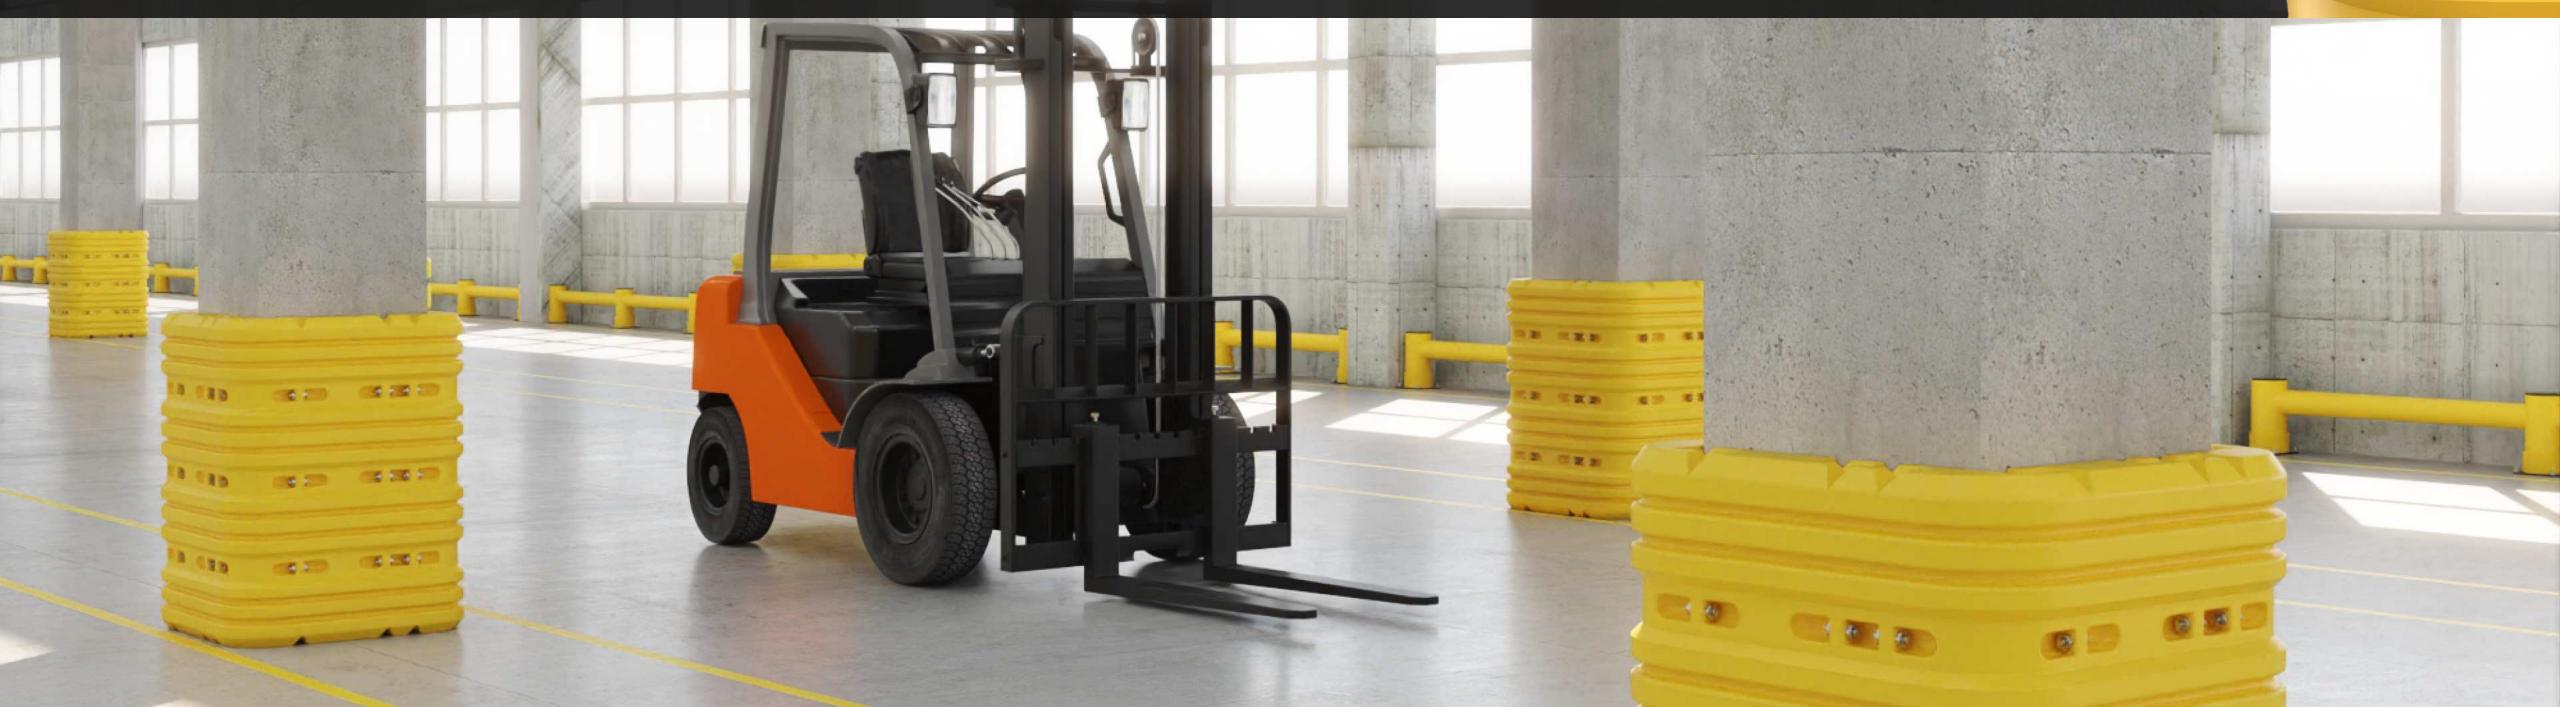

# Flexible Barrier POLYGUARD PuffyGuard

### PCLYGUARD SUPREME

3 6 3 6

IT IS A COLUMN PROTECTOR THAT MINIMISES DAMAGE TO COLUMNS AND VEHICLES IN PLACES WHERE THERE IS FORKLIFT TRAFFIC INSIDE AND OUTSIDE THE FACTORY. IT IS CAREFULLY DESIGNED AND CAN BE ADJUSTED ACCORDING TO COLUMN WIDTHS WITH ADDABLE SPACERS AND THANKS TO ITS PROTECTIVE AIR CHAMBER, IT SURROUNDS THE COLUMNS WITH AN AIR CUSHION AND PREVENTS DAMAGE TO THE COLUMNS WITH ITS SPECIAL PROTECTIVE STRUCTURE WHEN EXPOSED TO IMPACT.

### PREVENT COSTLY DAMAGE WITH SMART COLUMN PROTECTION

Column protection barriers are essential for preventing structural damage and costly repairs caused by forklift impacts. They enhance workplace safety by absorbing and dispersing impact forces, reducing the risk of accidents and downtime. Investing in these barriers safeguards infrastructure, extends the lifespan of columns, and lowers maintenance costs, making operations more efficient and cost—effective.