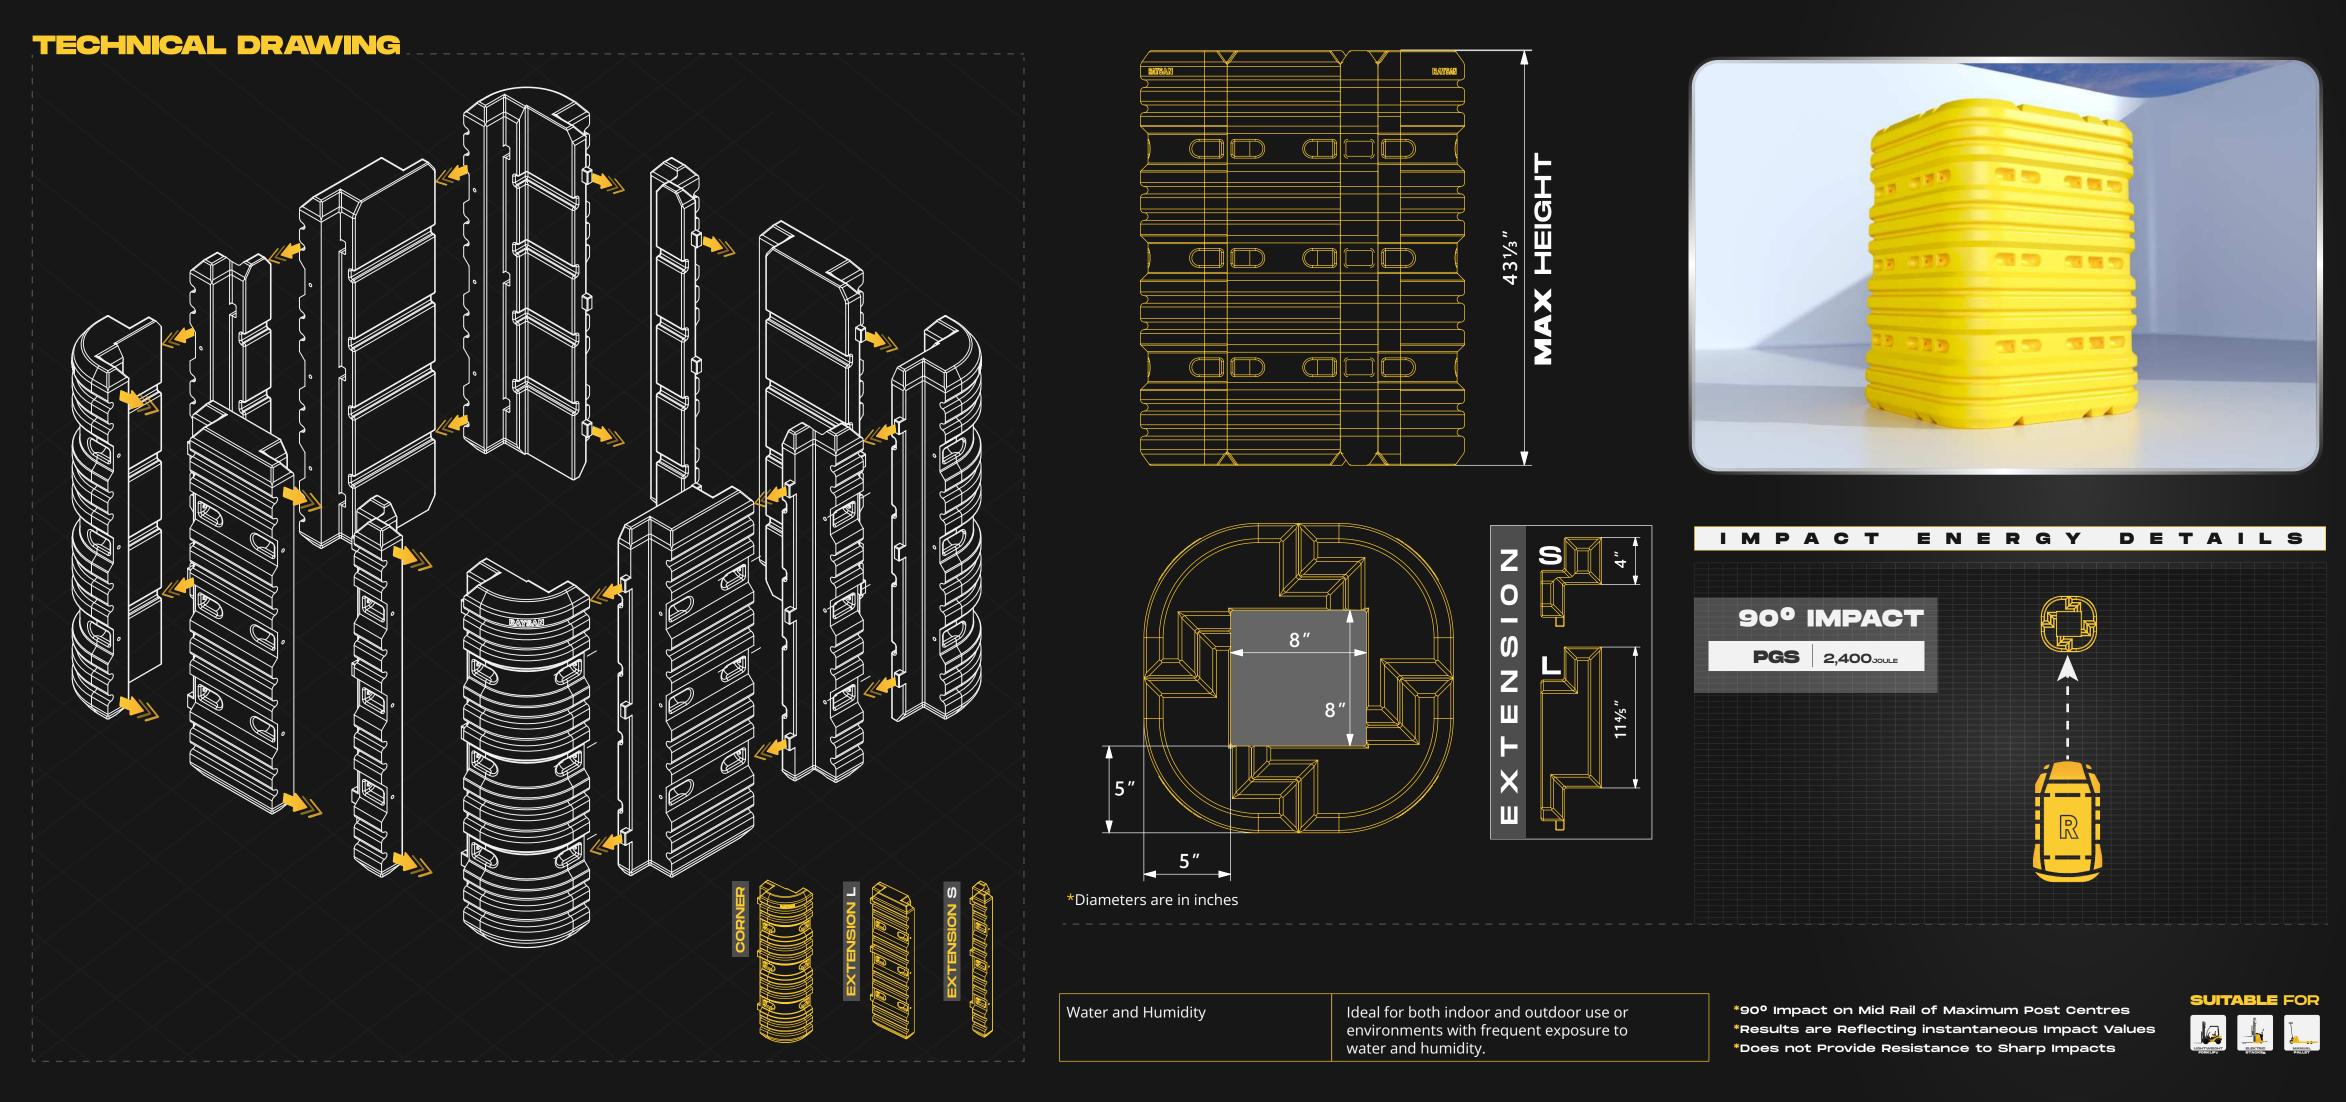

### PCLYGUARD SUPREME

3 6 3 6

IT IS A COLUMN PROTECTOR THAT MINIMISES DAMAGE TO COLUMNS AND VEHICLES IN PLACES WHERE THERE IS FORKLIFT TRAFFIC INSIDE AND OUTSIDE THE FACTORY. IT IS CAREFULLY DESIGNED AND CAN BE ADJUSTED ACCORDING TO COLUMN WIDTHS WITH ADDABLE SPACERS AND THANKS TO ITS PROTECTIVE AIR CHAMBER, IT SURROUNDS THE COLUMNS WITH AN AIR CUSHION AND PREVENTS DAMAGE TO THE COLUMNS WITH ITS SPECIAL PROTECTIVE STRUCTURE WHEN EXPOSED TO IMPACT.

#### **MODULAR**

Thanks to its modular design, our barrier effortlessly adapts to the changing needs of your facility. This flexible solution is extremely easy to install, assemble, disassemble, relocate and organize.