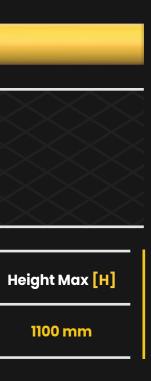

### **TECHNICAL DRAWING**

Concr Concr Wate

\*Please note that the RAL and PANTONE colours listed are the closest match to standard RAYSAN colours, but may not be exact matches of the actual product colour and should be used for guidance only.

### FIXING REQUIREMENTS

| rete Quality                    | Minimum C25/30                                                                                                                                                                                                                                         |
|---------------------------------|--------------------------------------------------------------------------------------------------------------------------------------------------------------------------------------------------------------------------------------------------------|
| rete Floor Plate Thickness [mm] | Minimum 150 mm                                                                                                                                                                                                                                         |
| r and Humidity                  | <ul> <li>Steel [standart] : Suitable for dry indoor use only.</li> <li>Galvanize : Can be used in most outdoor environments.</li> <li>Stainless Steel : Ideal for outdoor use or environments with frequent exposure to water and humidity.</li> </ul> |