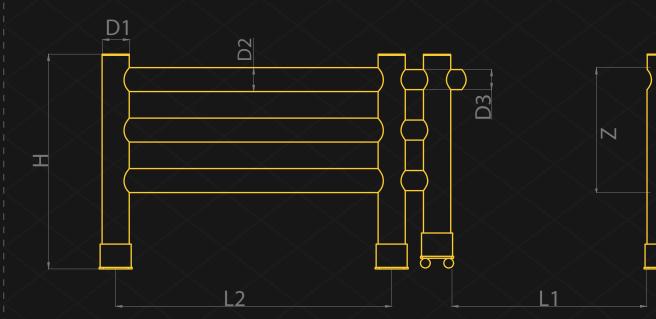

### **TECHNICAL DRAWING**

Concr Concr Wate

\*Please note that the RAL and PANTONE colours listed are the closest match to standard RAYSAN colours, but may not be exact matches of the actual product colour and should be used for guidance only.