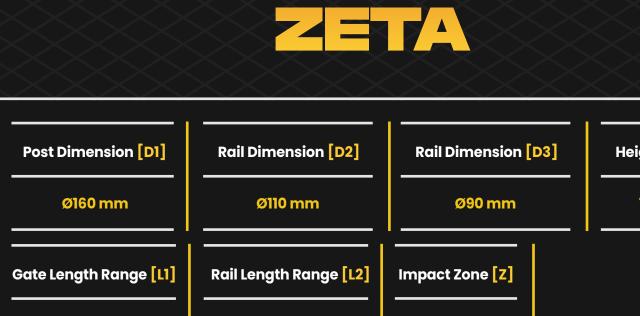

### **TECHNICAL DRAWING**

Concr Concr Wate

\*Please note that the RAL and PANTONE colours listed are the closest match to standard RAYSAN colours, but may not be exact matches of the actual product colour and should be used for guidance only.

### FIXING REQUIREMENTS

| rete Quality                    | Minimum C25/30                                                                                                                                                                                                                                         |
|---------------------------------|--------------------------------------------------------------------------------------------------------------------------------------------------------------------------------------------------------------------------------------------------------|
| rete Floor Plate Thickness [mm] | Minimum 150 mm                                                                                                                                                                                                                                         |
| r and Humidity                  | <ul> <li>Steel [standart] : Suitable for dry indoor use only.</li> <li>Galvanize : Can be used in most outdoor environments.</li> <li>Stainless Steel : Ideal for outdoor use or environments with frequent exposure to water and humidity.</li> </ul> |