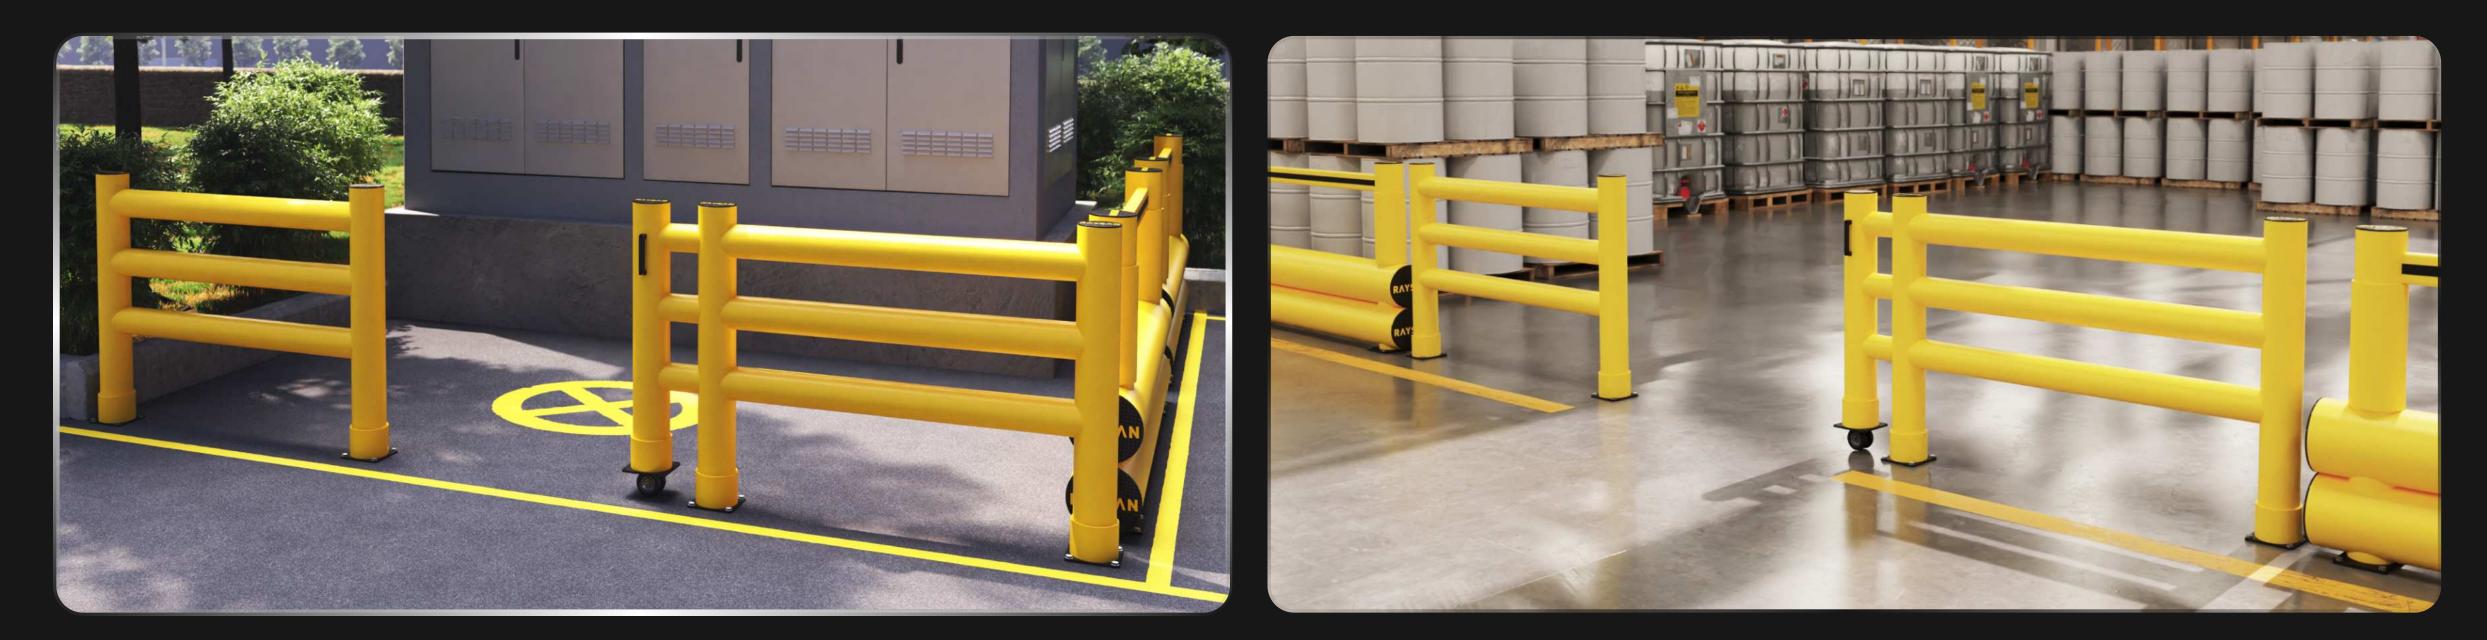

# RAYSAN

EXPERIENCE UNPARALLELED STRENGTH WITH OUR ADVANCED POLYMER, CRAFTED FROM A PREMIUM BLEND OF SOPHISTICATED POLYOLEFINS AND RUBBER ADDITIVES. THIS EXCLUSIVE COMPOSITION DELIVERS UNMATCHED DURABILITY AND FLEXIBILITY. OUR CUTTING-EDGE ENGINEERING PROCESS REORIENTS THE MOLECULAR STRUCTURE DURING MANUFACTURING, ENDOWING THE BARRIER WITH A UNIQUE BUILT-IN MEMORY. THIS INNOVATIVE FEATURE ENSURES THAT THE BARRIER RECOVERS COMPLETELY AFTER IMPACTS, MAINTAINING PEAK PERFORMANCE AND RELIABILITY.

### **STRONG AND LIGHTWEIGHT**

Thanks to its unique chemical formula, our barrier surpasses steel barriers in both strength and weight. It is significantly lighter while maintaining its exceptional durability.

### MODULAR

Thanks to its modular design, our barrier effortlessly adapts to the changing needs of your facility. This flexible solution is extremely easy to install, assemble, disassemble, relocate and organize.