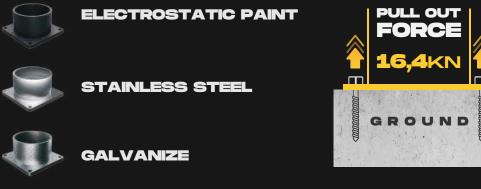

### FIXING REQUIREMENTS

| rete Quality                    | Minimum C25/30                                                                                                                                                                                                                                         |
|---------------------------------|--------------------------------------------------------------------------------------------------------------------------------------------------------------------------------------------------------------------------------------------------------|
| rete Floor Plate Thickness [mm] | Minimum 150 mm                                                                                                                                                                                                                                         |
| r and Humidity                  | <ul> <li>Steel [standart] : Suitable for dry indoor use only.</li> <li>Galvanize : Can be used in most outdoor environments.</li> <li>Stainless Steel : Ideal for outdoor use or environments with frequent exposure to water and humidity.</li> </ul> |