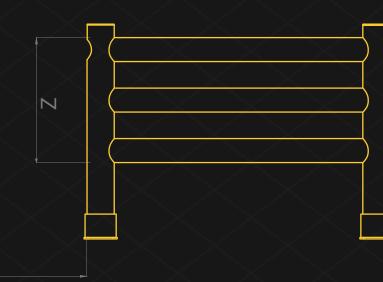

### **TECHNICAL DRAWING**

Concr Concr Wate

\*Please note that the RAL and PANTONE colours listed are the closest match to standard RAYSAN colours, but may not be exact matches of the actual product colour and should be used for guidance only.