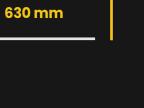

### **TECHNICAL DRAWING**

Concr Concr Wate

\*Please note that the RAL and PANTONE colours listed are the closest match to standard RAYSAN colours, but may not be exact matches of the actual product colour and should be used for guidance only.

### FIXING REQUIREMENTS

| rete Quality                    | Minimum C25/30                                                                                                                                                                                                                                         |
|---------------------------------|--------------------------------------------------------------------------------------------------------------------------------------------------------------------------------------------------------------------------------------------------------|
| rete Floor Plate Thickness [mm] | Minimum 150 mm                                                                                                                                                                                                                                         |
| r and Humidity                  | <ul> <li>Steel [standart] : Suitable for dry indoor use only.</li> <li>Galvanize : Can be used in most outdoor environments.</li> <li>Stainless Steel : Ideal for outdoor use or environments with frequent exposure to water and humidity.</li> </ul> |