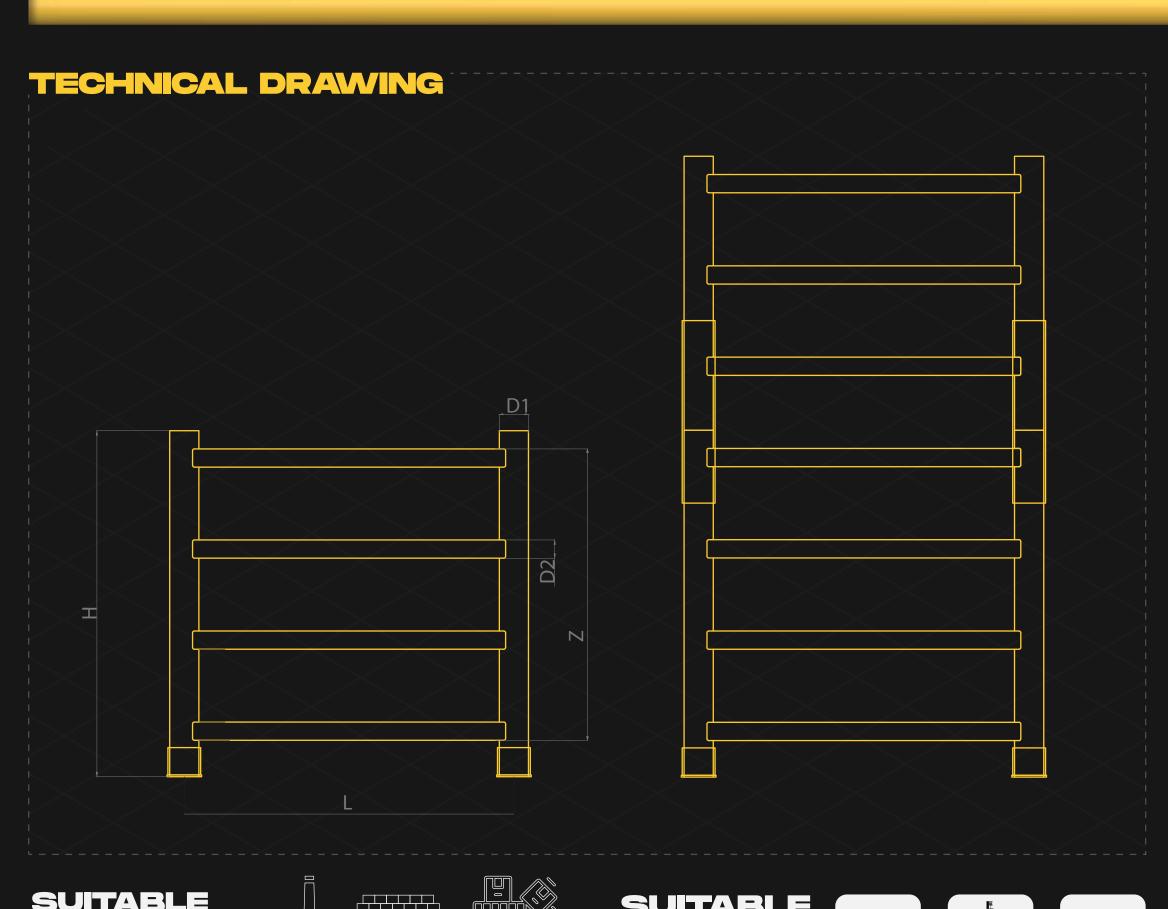

#### **ANTIBACTERIAL**

Our barriers have an exceptional chemical formula that prevents them from having any chemical reaction with the substances they come into contact with.

DELTA

Post Dimension [D1]

Post Height [H]

Rail Dimension [D2]

Rail Length Range [L2]

Impact Zone [Z]

Ø200 mm

2100 mm

50 mm x 100 mm

500 mm - 1500 mm

1680 mm