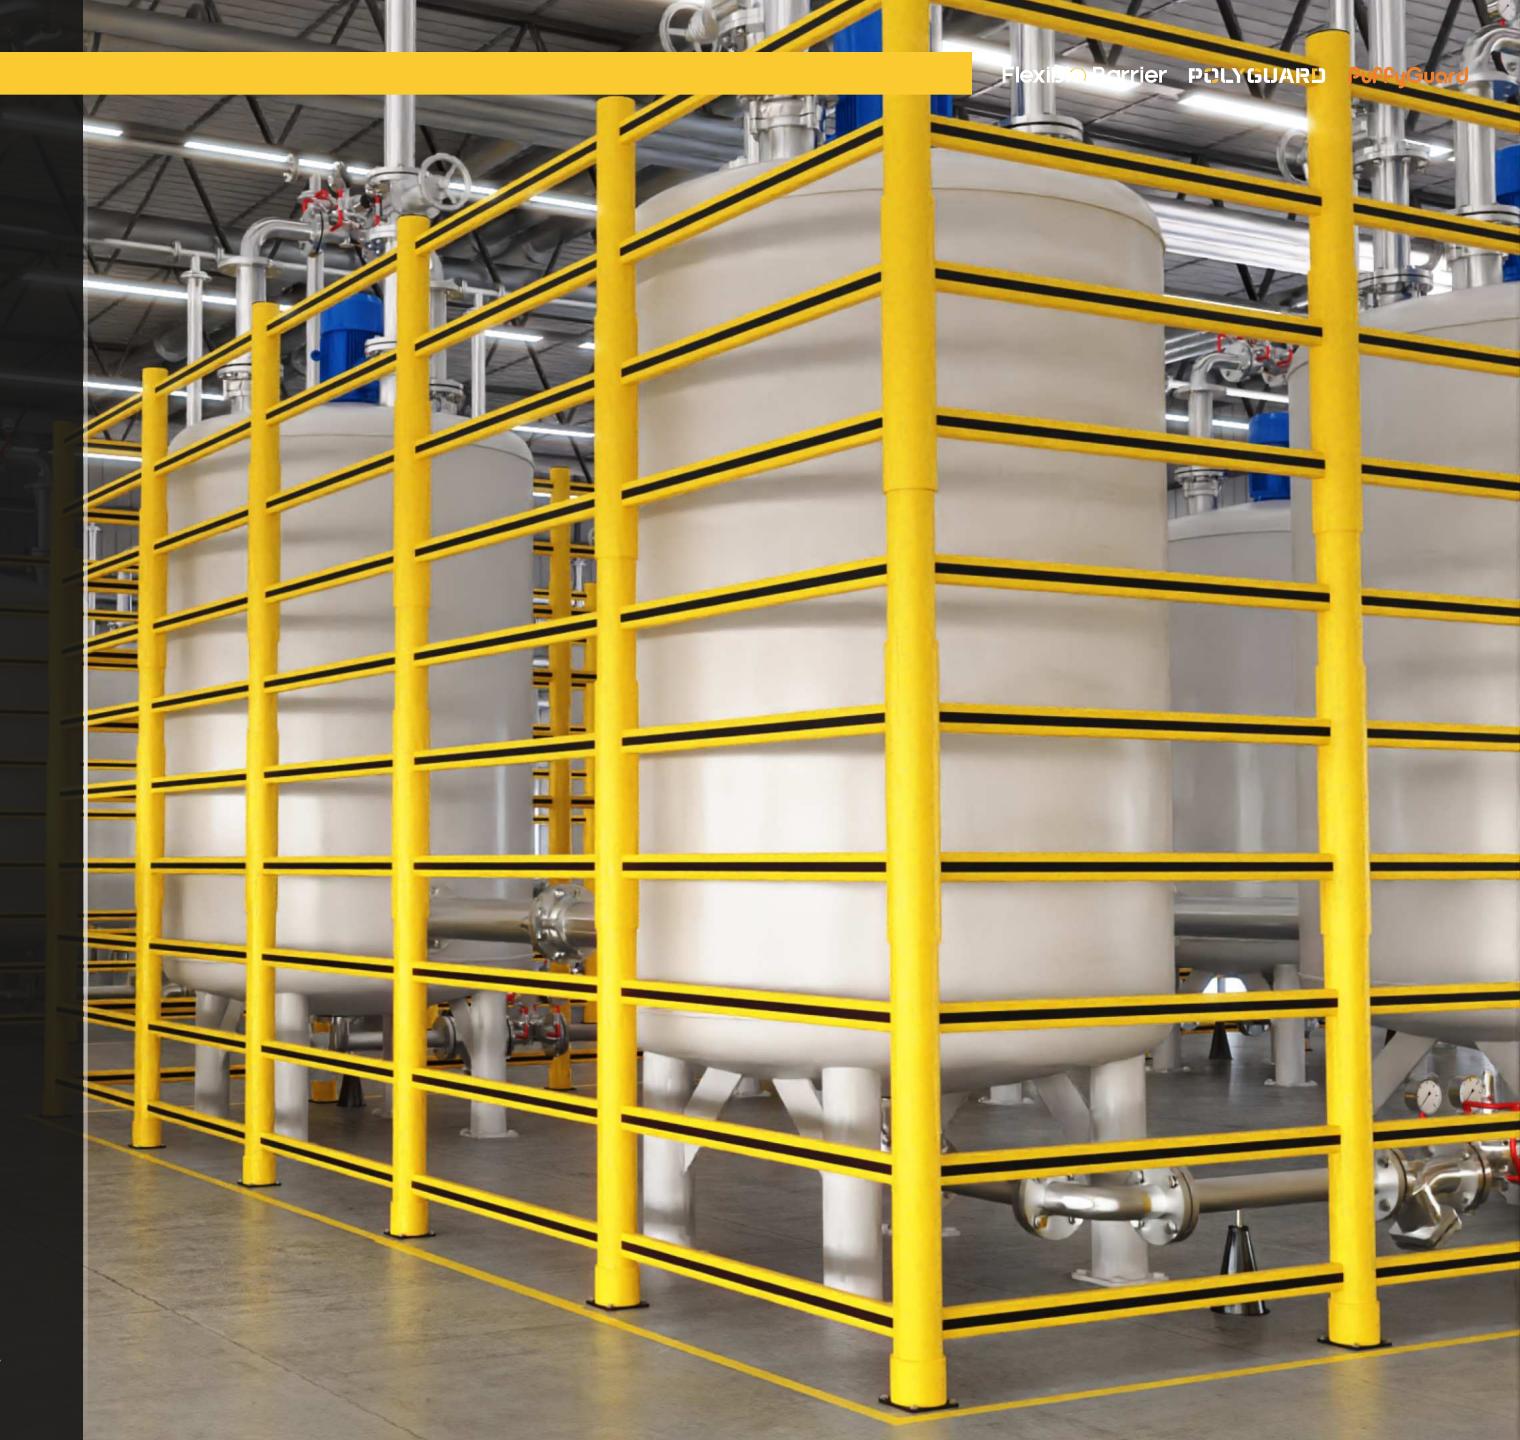

### TOPPLE BARRIER

DESIGNED FOR EASY ASSEMBLY, THIS BARRIER IS IDEAL FOR PREVENTING STACKED GOODS FROM TOPPLING OVER IN STORAGE AREAS WITH TRANSPORT AND LOADING TRAFFIC. SPECIFICALLY CRAFTED TO SECURE STORED MATERIALS, IT REDUCES THE RISK OF ACCIDENTAL FALLS CAUSED BY MOVEMENT AND IMPACT. REINFORCED FOR MAXIMUM STABILITY, IT ENSURES DURABLE PROTECTION, ENHANCING SAFETY FOR BOTH GOODS AND WORKERS IN INDUSTRIAL ENVIRONMENTS.

### RAYSAN

EXPERIENCE UNPARALLELED STRENGTH
WITH OUR ADVANCED POLYMER, CRAFTED
FROM A PREMIUM BLEND OF SOPHISTICATED
POLYOLEFINS AND RUBBER ADDITIVES. THIS
EXCLUSIVE COMPOSITION DELIVERS
UNMATCHED DURABILITY AND FLEXIBILITY. OUR
CUTTING-EDGE ENGINEERING PROCESS
REORIENTS THE MOLECULAR STRUCTURE DURING
MANUFACTURING, ENDOWING THE BARRIER WITH A
UNIQUE BUILT-IN MEMORY. THIS INNOVATIVE
FEATURE ENSURES THAT THE BARRIER RECOVERS
COMPLETELY AFTER IMPACTS, MAINTAINING PEAK
PERFORMANCE AND RELIABILITY.

#### **STRONG AND LIGHTWEIGHT**

Thanks to its unique chemical formula, our barrier surpasses steel barriers in both strength and weight. It is significantly lighter while maintaining its exceptional durability.

#### **MODULAR**

Thanks to its modular design, our barrier effortlessly adapts to the changing needs of your facility. This flexible solution is extremely easy to install, assemble, disassemble, relocate and organize.