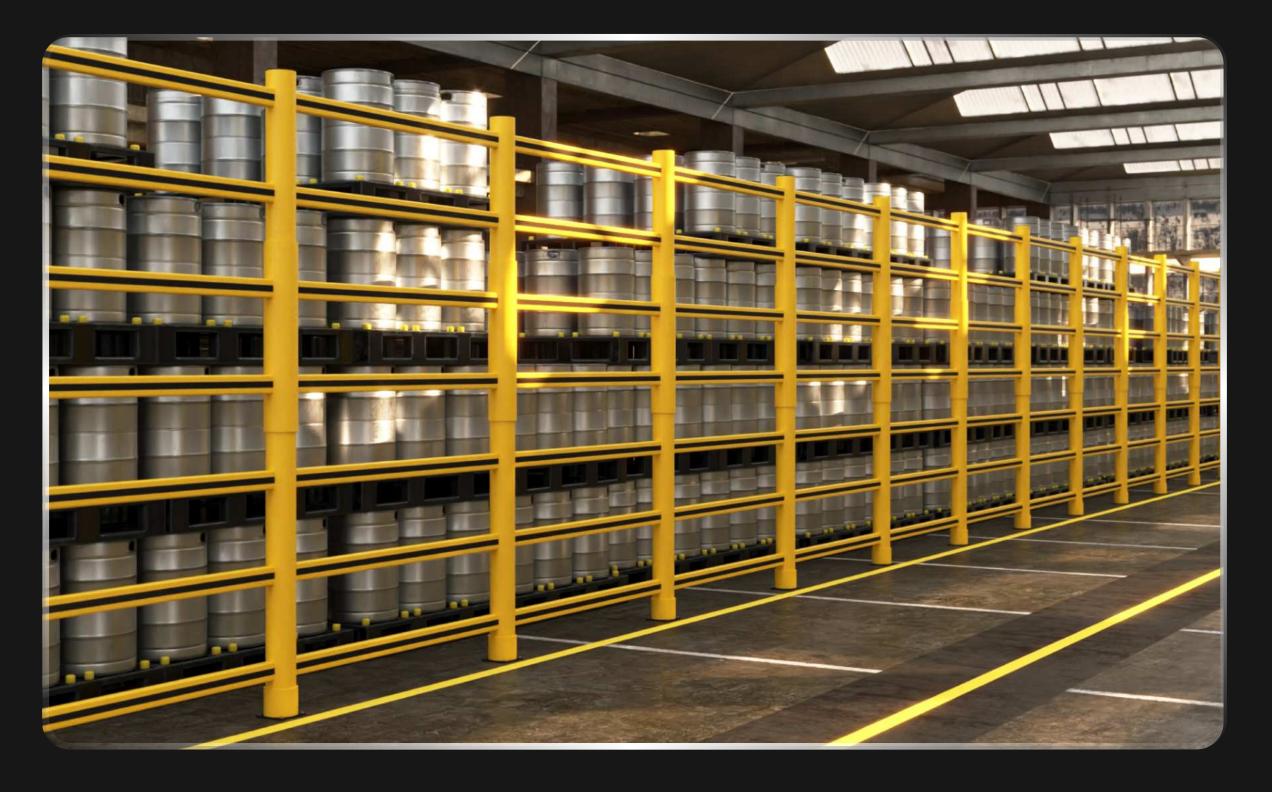

### TOPPLE BARRIER

DESIGNED FOR EASY ASSEMBLY, THIS BARRIER IS IDEAL FOR PREVENTING STACKED GOODS FROM TOPPLING OVER IN STORAGE AREAS WITH TRANSPORT AND LOADING TRAFFIC. SPECIFICALLY CRAFTED TO SECURE STORED MATERIALS, IT REDUCES THE RISK OF ACCIDENTAL FALLS CAUSED BY MOVEMENT AND IMPACT. REINFORCED FOR MAXIMUM STABILITY, IT ENSURES DURABLE PROTECTION, ENHANCING SAFETY FOR BOTH GOODS AND WORKERS IN INDUSTRIAL ENVIRONMENTS.

SUITABLE **APPLICATION** 

EQUIPMENT AND WALL STACKED

SUITABLE FOR