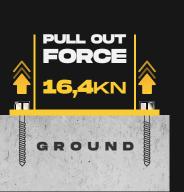

#### FIXING REQUIREMENTS

**ELECTROSTATIC PAINT** 

STAINLESS STEEL

GALVANIZE

| Concrete Quality                    | Minimum C25/30                                                                                                                                                                                                |
|-------------------------------------|---------------------------------------------------------------------------------------------------------------------------------------------------------------------------------------------------------------|
| Concrete Floor Plate Thickness [mm] | Minimum 150 mm                                                                                                                                                                                                |
| Water and Humidity                  | Steel [standart]: Suitable for dry indoor use only. Galvanize: Can be used in most outdoor environments. Stainless Steel: Ideal for outdoor use or environments with frequent exposure to water and humidity. |